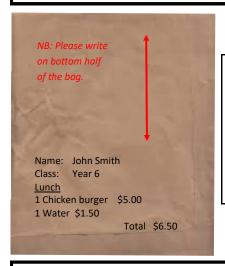

## **NO CREDIT WILL BE GIVEN**

- Please ensure Name, Class, Order and Amount enclosed is clearly written on a clean lunch bag. See below.
- If you do not have a bag, they are available for 20c.
- © Correct money is helpful, however, any change will be taped to the lunch bag.
- Orders to be placed in the Lunch Letterbox at the Canteen before 9.00am.
- All hot recess food MUST BE PRE-ORDERED.
- Any price or menu changes will be advertised in the school

#### **HOW TO ORDER YOUR CHILDS LUNCH**

Please use a *separate bag for each child's order*.

Brown paper bags are available very cheaply at the supermarket. Please do not send orders in plastic bags.

Thank you for your co-operation.